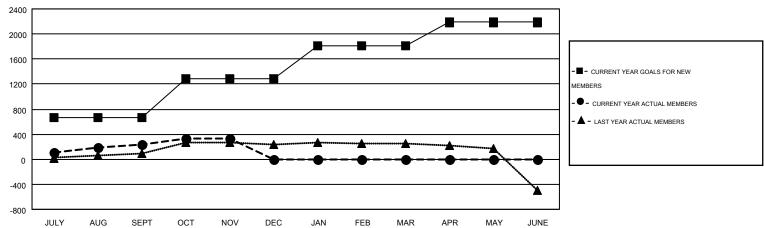

## GOALS AND ACTUAL MEMBERS CUMULATIVE

| DROPPED CLUBS: 1  DROPPED MEMBERS |                | 103 CLUBS OF 265 ADDED 1 OR MORE NEW MEMBERS | GENDER DISTRIBUTION           MALE         3,974 (63.09%)           FEMALE         2,325 (36.91%) |                   |  |
|-----------------------------------|----------------|----------------------------------------------|---------------------------------------------------------------------------------------------------|-------------------|--|
| DECEASED  CLUB CANCELLED  OTHER   | 9<br>38<br>299 | CLICK HERE FOR HEALTH ASSESSMENT DATA        | FAMILY UNIT MEMBERS HEAD OF HOUSEHOLD                                                             | 255<br>122<br>133 |  |
| TOTAL                             | 346            |                                              | NON-HEAD OF HOUSEHOLD                                                                             |                   |  |