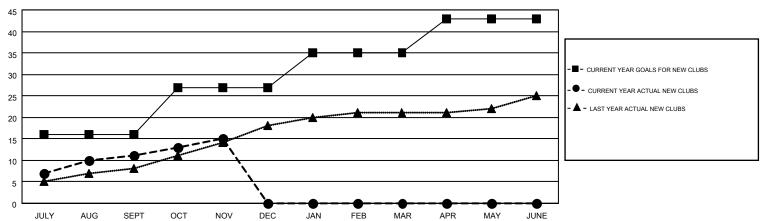

JULY/AUG/SEPT | 665                | 398                                    | 163                | 235              |
| OCT/NOV/DEC   | 11               | 4                 | 0                | 4                | OCT/NOV/DEC   | 615                | 282                                    | 183                | 99               |
| JAN/FEB/MAR   | 8                | 0                 | 0                | 0                | JAN/FEB/MAR   | 530                | 0                                      | 0                  | 0                |
| APR/MAY/JUNE  | 8                | 0                 | 0                | 0                | APR/MAY/JUNE  | 376                | 0                                      | 0                  | 0                |

## GOALS AND ACTUAL NEW CLUBS CUMULATIVE



## GOALS AND ACTUAL MEMBERS CUMULATIVE



| DROPPED CLUBS: 1  DROPPED MEMBERS |                | 103 CLUBS OF 265 ADDED 1 OR MORE NEW MEMBERS | GENDER DISTRIBUTION           MALE         3,974 (63.09%)           FEMALE         2,325 (36.91%) |                   |  |
|-----------------------------------|----------------|----------------------------------------------|---------------------------------------------------------------------------------------------------|-------------------|--|
| DECEASED  CLUB CANCELLED  OTHER   | 9<br>38<br>299 | CLICK HERE FOR HEALTH ASSESSMENT DATA        | FAMILY UNIT MEMBERS HEAD OF HOUSEHOLD                                                             | 255<br>122<br>133 |  |
| TOTAL                             | 346            |